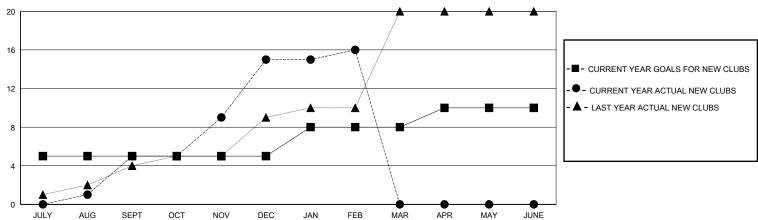

#### GOALS AND ACTUAL NEW CLUBS CUMULATIVE

### GMT: LOCATION REP OF BANGLADESH

**GMT CA** 

| Clubs                 |               |           |               | Members               |                        |                         |                                                    |  |
|-----------------------|---------------|-----------|---------------|-----------------------|------------------------|-------------------------|----------------------------------------------------|--|
| RESULTS FOR 2023-2024 |               |           |               | RESULTS FOR 2023-2024 |                        |                         |                                                    |  |
| QUARTER               | NEW CLUB GOAL | NEW CLUBS | DROPPED CLUBS | QUARTER MEM           | BER GROWTH NET<br>GOAL | MEMBER GROWTH<br>ACTUAL | DROPPED<br>MEMBERS ACTUAL<br>(including transfers) |  |
| JULY/AUG/SEPT         | 5             | 5         | 0             | JULY/AUG/SEPT         | 200                    | 415                     | 350                                                |  |
| OCT/NOV/DEC           | 0             | 10        | 2             | OCT/NOV/DEC           | 100                    | 715                     | 382                                                |  |
| JAN/FEB/MAR           | 3             | 1         | 1             | JAN/FEB/MAR           | 200                    | 245                     | 401                                                |  |
| APR/MAY/JUNE          | 2             | 0         | 0             | APR/MAY/JUNE          | 100                    | 0                       | 0                                                  |  |