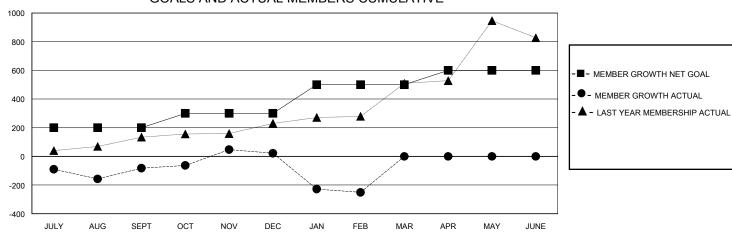

## GOALS AND ACTUAL MEMBERS CUMULATIVE

| DROPPED CLUBS: 3             |       | 56 CLUBS OF 174 ADDED 1 OR MORE<br>NEW MEMBERS | GENDER DISTRIBUTION  MALE 3,322 (77.35%) |              |     |
|------------------------------|-------|------------------------------------------------|------------------------------------------|--------------|-----|
| DROPPED MEMBERS              |       |                                                | FEMALE                                   | 973 (22.65%) |     |
| DECEASED                     | 1     | CLICK HERE FOR CUMULATIVE                      | TOTAL FAMILY UNIT MEMBERS                |              | 572 |
| CLUB CANCELLED 137 OTHER 995 |       | MEMBERSHIP DATA                                | FAMILY MEMBERS PAYING HALF               |              | 240 |
|                              |       |                                                |                                          |              | 348 |
| TOTAL                        | 1,133 |                                                |                                          |              |     |

### GMT: LOCATION REP OF BANGLADESH

**GMT CA** 

| Clubs                 |               |           |               | Members               |                        |                         |                                                    |  |
|-----------------------|---------------|-----------|---------------|-----------------------|------------------------|-------------------------|----------------------------------------------------|--|
| RESULTS FOR 2023-2024 |               |           |               | RESULTS FOR 2023-2024 |                        |                         |                                                    |  |
| QUARTER               | NEW CLUB GOAL | NEW CLUBS | DROPPED CLUBS | QUARTER MEM           | BER GROWTH NET<br>GOAL | MEMBER GROWTH<br>ACTUAL | DROPPED<br>MEMBERS ACTUAL<br>(including transfers) |  |
| JULY/AUG/SEPT         | 5             | 5         | 0             | JULY/AUG/SEPT         | 200                    | 415                     | 350                                                |  |
| OCT/NOV/DEC           | 0             | 10        | 2             | OCT/NOV/DEC           | 100                    | 715                     | 382                                                |  |
| JAN/FEB/MAR           | 3             | 1         | 1             | JAN/FEB/MAR           | 200                    | 245                     | 401                                                |  |
| APR/MAY/JUNE          | 2             | 0         | 0             | APR/MAY/JUNE          | 100                    | 0                       | 0                                                  |  |